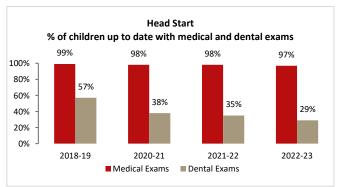

Ethnicity: 36% Hispanic, 64% Non-Hispanic

Race: 81% White; 14% Multi-Racial; 4% Black; <1% Asian; <1% Native Hawaiian or other Pacific Islander

Language: 85% English; 14% Spanish; <1% French

Dental: 75% of children have a dental home; 29% of children had a dental exam during the school year

Mental Health: Mental health staff provide assistance to all classroom teachers through observation and consultation.

Disabilities: 28% of enrolled Head Start participants had a diagnosed disability.

**Health:** 97% up to date on well child checks; 98% up to date on immunizations; 98% with health insurance; 99% with a medical home.

**Homelessness:** 7% (12) of families experienced homelessness during the year. Of these, 33% (4) were able to find permanent housing before the end of enrollment.





**Teacher Qualifications:** At least 50% of the Head Start teachers across the nation must have at least a Bachelor's degree in Early Childhood or a related degree. Heartland has seen a dramatic decrease in the number of teacher applicants with Bachelor (or Associate) degrees in Early Childhood Education.

#### Community Feedback Survey Results



## HEARTLAND SCHOOL FAMILY



# (Belonging) survey responses

MARCH 202:

STAFF BELONGING SURVEY

| Total Responses 115                                                          | Rarely# | Occasionally # | # 05/09 | Mostly # | Often #       |
|------------------------------------------------------------------------------|---------|----------------|---------|----------|---------------|
| I feel like a part of Heartland Early Education.