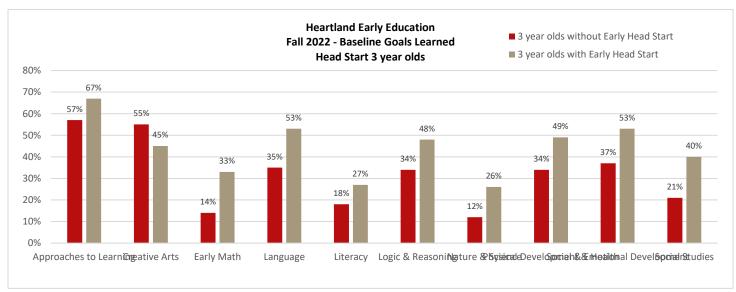

fant and Toddler On-Going Assessment

When concerns and possible delays are found in children under age three, families are referred to their medical homes and/or the Part C provider for further evaluation. With parental consent, results of pertinent Heartland screenings are shared with the medical provider Just as Head Start prepares children for their next educational setting into Kindergarten, Early Head Start prepares children to transition into Head Start. The following chart categorizes three year old children who started Head Start in the Fall of 2022 and compares their child assessment data taken as baseline upon their initial enrollment into the classroom. The children were categorized into two groups, 1) children with no prior enrollment in EHS; 2) children with EHS experience.



#### PRESCHOOL ON-GOING ASSESSMENT

Children's progress is assessed on an ongoing basis; this information is used for lesson planning for groups of children and to individualize activities for each child. Data is used to track child growth and development and guide lessons so children are prepared for kindergarten. Data is aggregated and analyzed multiple times throughout the year at individual, classroom, site, and program levels; this information is used to adapt strategies to increase student learning. The chart below shows growth of three and four year olds over the three checkpoints during 2022-23.



When concerns and possible delays are found in children ages three to five, families are referred to the Central Kansas Cooperative in Education (CKCIE), Part B, for further evaluation