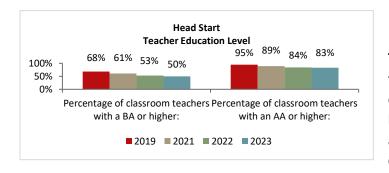

Ethnicity: 36% Hispanic, 64% Non-Hispanic

Race: 81% White; 14% Multi-Racial; 4% Black; <1% Asian; <1% Native Hawaiian or other Pacific Islander

Language: 85% English; 14% Spanish; <1% French

Dental: 75% of children have a dental home; 29% of children had a dental exam during the school year

Mental Health: Mental health staff provide assistance to all classroom teachers through observation and consultation.

Disabilities: 28% of enrolled Head Start participants had a diagnosed disability.

**Health:** 97% up to date on well child checks; 98% up to date on immunizations; 98% with health insurance; 99% with a medical home.

**Homelessness:** 7% (12) of families experienced homelessness during the year. Of these, 33% (4) were able to find permanent housing before the end of enrollment.





**Teacher Qualifications:** At least 50% of the Head Start teachers across the nation must have at least a Bachelor's degree in Early Childhood or a related degree. Heartland has seen a dramatic decrease in the number of teacher applicants with Bachelor (or Associate) degrees in Early Childhood Education.

#### Community Feedback Survey Results



## HEARTLAND SCHOOL FAMILY



# (Belonging) survey responses

MARCH 202:

STAFF BELONGING SURVEY

| Total Responses 115                                                          | Rarely# | Occasionally # | # 05/09 | Mostly # | Often #       |
|------------------------------------------------------------------------------|---------|----------------|---------|----------|---------------|
| I feel like a part of Heartland Early Education.