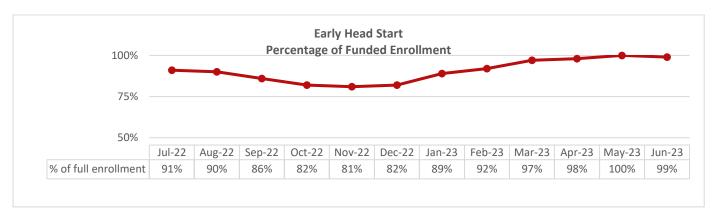

nd Safety Checklist.

All partnering classrooms are observed at least twice per year by an enrolled parent volunteer or an Early Education Specialist with the Health and Safety Checklist.

Results of the observations and completed checklists are given to a member of the Leadership Team to be reviewed. If questions/concerns are found, follow-up with staff ensure that all issues are resolved and/or corrected.

#### End of Month (EOM) Enrollment Reports

The following charts provide enrollment information reported in the Head Start Enterprise System every month. Enrollment numbers are reviewed weekly by ERSEA Coordinator, Family Engagement Coordinator, and Family Consultant Specialists.

#### Early Head Start

The Early Head Start program averaged 91% of full enrollment throughout the year.



#### **Head Start**

The Head Start program only averaged 75% of full enrollment throughout the year and only 67% during the nine month school year.



#### Chart/File Reviews

Chart/File reviews are conducted by all programs to ensure child and family records are complete and up to date. Supervisors ensure that all issues with charts/files are resolved, corrected, or completed.

ChildPlus is the program management software used by Heartland Programs. Its primary purpose is to track all information about enrolled families and children for the annual Program Information Report (PIR).

ChildPlus reports are run regularly and reviewed by Program Coordinators to determine if Performance Standards are being met. The ChildPlus modules include: Personnel, Enrollment, Education, Health, Immuniza