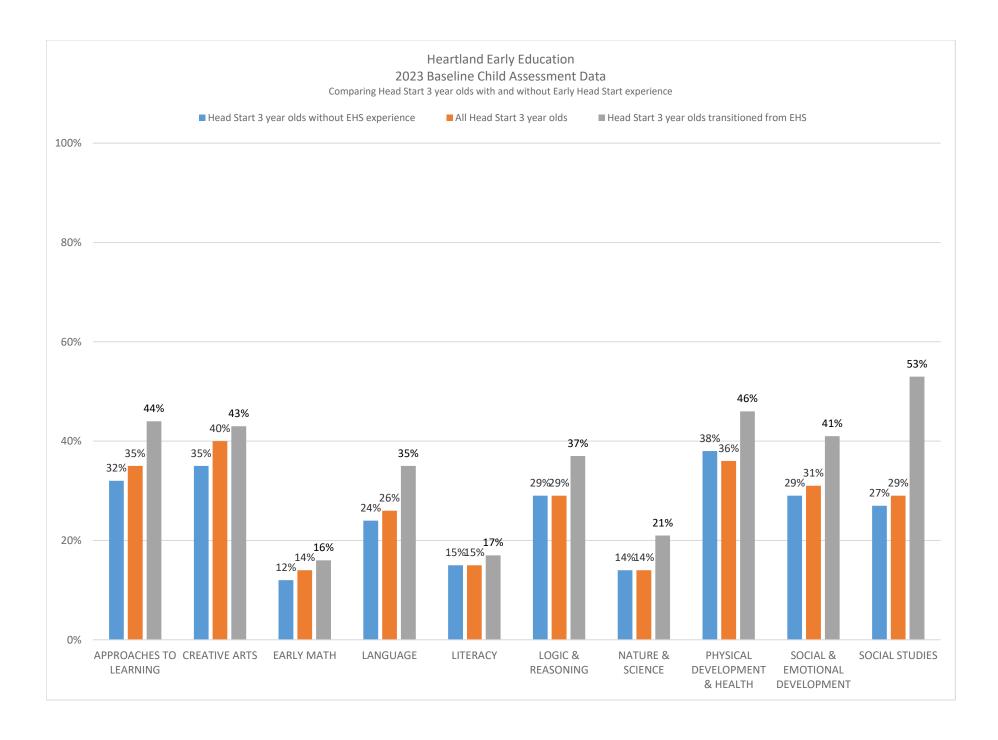

d |        |        |  |
|---------------------------------|-----------------|-----------------------------|--------|--------|--|
|                                 |                 | Fall                        | Winter | Spring |  |
| 1) APPROACHES TO LEARNING       | 6               | 67%                         |        |        |  |
| 2) COGNITION AND GENERAL KNOWL  | EDGE 5          | 55%                         |        |        |  |
| 3) LANGUAGE AND LITERACY        | 14              | 32%                         |        |        |  |
| 4) PHYSICAL DEVELOPMENT AND HEA | LTH 8           | 78%                         |        |        |  |
| 5) SOCIAL AND EMOTIONAL DEVELOP | MENT 7          | 50%                         |        |        |  |

TOTAL GOALS 40 % of Goals Learned 53%



### **USD 305 Preschool Child Assessment Report 2023-24**

Scale: 3-5 Year Olds

| Knowledge Area                   | Number of Goals | er of Goals Percentage of Goa |        | earned |
|----------------------------------|-----------------|-------------------------------|--------|--------|
|                                  |                 | Fall                          | Winter | Spring |
| 1) APPROACHES TO LEARNING        | 3               | 52%                           |        |        |
| 2) CREATIVE ARTS                 | 3               | 48%                           |        |        |
| 3) EARLY MATH                    | 4               | 47%                           |        |        |
| 4) LANGUAGE & LITERACY           | 15              | 32%                           |