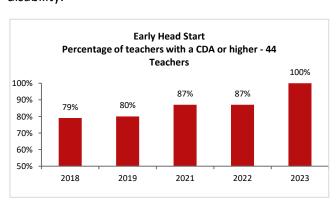

he 2023-24 school year.
- The School Readiness Committee will be review data and provide input.

### Program Information Report (PIR)

### Early Head Start

### Population Served: 132 children and 13 pregnant women



Ethnicity: 37% Hispanic, 63% Non-Hispanic

Race: 74% White; 20% Multi-Racial; 6% Black

Language: 79% English; 19% Spanish; 1% French

**Health:** 90% up to date on well child checks; 97% up to date on immunizations; 98% with health insurance; 99% with a medical home.

**Dental:** 55% have a dental home; 21% of children are up to date on dental exams.

**Mental Health:** Mental health staff provide assistance to all classroom staff and home visitors through observation and consultation.

**Disabilities:** 33% of enrolled Early Head Start children had a diagnosed disability.





**Teacher qualifications:** Although it is still not possible to find EHS teachers with a CDA at hire, all 15 teachers met or exceeded education requirements by the end of the school year.

#### **Head Start**

### Population Served: 199 children



Ethnicity: 36% Hispanic, 64% Non-Hispanic

Race: 81% White; 14% Multi-Racial; 4% Black; <1% Asian; <1% Native Hawaiian or other Pacific Islander

Language: 85% English; 14% Spanish; <1% French

Dental: 75% of children have a dental home; 29% of children had a dental exam during the school year

Mental Health: Mental health staff provide assistance to all classroom teachers through observation and consultation.

Disabilities: 28% of enrolled Head Start participants had a diagnosed disability.

**Health:** 97% up to date on well child checks;