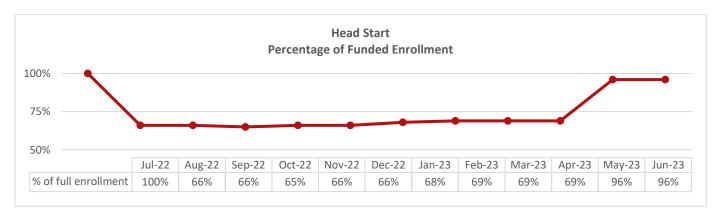

th the Health and Safety Checklist.

Results of the observations and completed checklists are given to a member of the Leadership Team to be reviewed. If questions/concerns are found, follow-up with staff ensure that all issues are resolved and/or corrected.

#### End of Month (EOM) Enrollment Reports

The following charts provide enrollment information reported in the Head Start Enterprise System every month. Enrollment numbers are reviewed weekly by ERSEA Coordinator, Family Engagement Coordinator, and Family Consultant Specialists.

#### Early Head Start

The Early Head Start program averaged 91% of full enrollment throughout the year.



#### **Head Start**

The Head Start program only averaged 75% of full enrollment throughout the year and only 67% during the nine month school year.



#### Chart/File Reviews

Chart/File reviews are conducted by all programs to ensure child and family records are complete and up to date. Supervisors ensure that all issues with charts/files are resolved, corrected, or completed.

ChildPlus is the program management software used by Heartland Programs. Its primary purpose is to track all information about enrolled families and children for the annual Program Information Report (PIR).

ChildPlus reports are run regularly and reviewed by Program Coordinators to determine if Performance Standards are being met. The ChildPlus modules include: Personnel, Enrollment, Education, Health, Immunizations, Disabilities, Mental Health, Birth History, Transportation, Adult Education and Work History, and Family Services.

#### School Readiness Goal

H