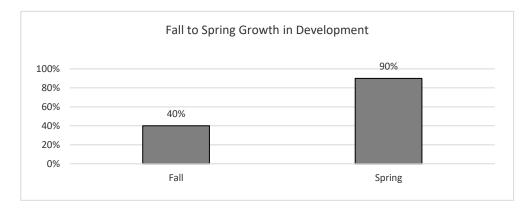

| Child 2  | Child 3  | Child 4  | Child 5  |
| Goal 1  | Attained | Attained | Attained | Attained | Attained |
| Goal 2  | Attained | Not Yet  | Attained | Attained | Attained |
| Goal 3  | Attained | Attained | Attained | Attained | Attained |
| Goal 4  | Attained | Attained | Attained | Attained | Attained |
| Goal 5  | Attained | Attained | Not Yet  | Attained | Attained |
| Goal 6  | Attained | Attained | Attained | Attained | Attained |
| Goal 7  | Attained | Not Yet  | Attained | Attained | Attained |
| Goal 8  | Attained | Attained | Attained | Attained | Attained |
| Goal 9  | Attained | Attained | Not Yet  | Attained | Attained |
| Goal 10 | Attained | Attained | Not Yet  | Attained | Attained |

This chart illustrates the growth made from Fall to Spring in the example above.



#### Heartland Early Education Child Assessment Report Head Start 2023-24

Scale: 3-5 years

| Knowledge Area                   | Number of Goals | Percentage of Goals Learned |        |        |  |
|----------------------------------|-----------------|-----------------------------|--------|--------|--|
|                                  |                 | Fall                        | Winter | Spring |  |
| 1) APPROACHES TO LEARNING        | 10              | 58%                         |        |        |  |
| 2) CREATIVE ARTS                 | 6               | 58%                         |        |        |  |
| 3) EARLY MATH                    | 19              | 33%                         |        |        |  |
| 4) LANGUAGE                      | 14              | 54%