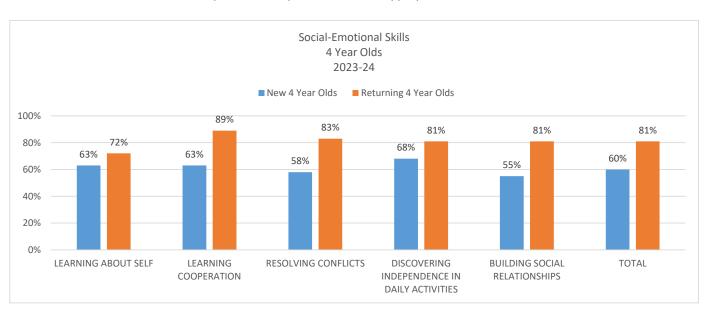

|
| 52%        | 88%         | 22  | Joins a cooperative play activity using appropriate verbal/nonverbal strategies.                                  |
| 48%        | 81%         | 23  | Sustains a cooperative participation with others.                                                                 |
| 17%        | 52%         | 24  | Recognizes the impact of his/her actions on others' feelings.                                                     |
| 57%        | 88%         | 25  | Expresses empathy or caring for others by consoling, comforting, or helping.                                      |
| 30%        | 69%         | 26  | Accepts the consequences for own inappropriate behavior most of the time.                                         |



## Heartland Early Education Child Assessment Report Early Head Start 2023-24



Scale: 00-08 Months

| Knowledge Area                    | <b>Number of Goals</b> |     |                    | Percentage of Goals Learn |        |        |
|-----------------------------------|------------------------|-----|--------------------|---------------------------|--------|--------|
|                                   |                        |     |                    | Fall                      | Winter | Spring |
| 1) APPROACHES TO LEARNING         | 6                      |     |                    | 31%                       |        |        |
| 2) COGNITION AND GENERAL KNOWLED  | OGE 5                  |     |                    | 67%                       |        |        |
| 3) LANGUAGE AN