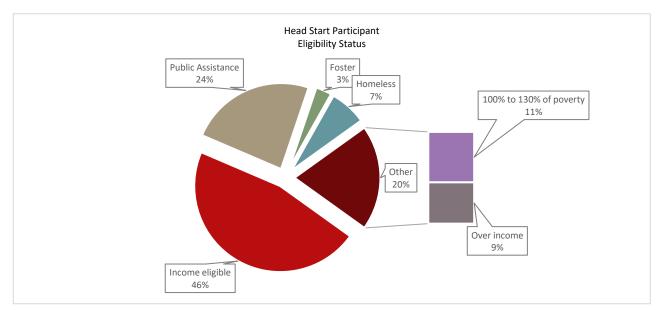

ispanic

Race: 74% White; 20% Multi-Racial; 6% Black

Language: 79% English; 19% Spanish; 1% French

**Health:** 90% up to date on well child checks; 97% up to date on immunizations; 98% with health insurance; 99% with a medical home.

**Dental:** 55% have a dental home; 21% of children are up to date on dental exams.

**Mental Health:** Mental health staff provide assistance to all classroom staff and home visitors through observation and consultation.

**Disabilities:** 33% of enrolled Early Head Start children had a diagnosed disability.





**Teacher qualifications:** Although it is still not possible to find EHS teachers with a CDA at hire, all 15 teachers met or exceeded education requirements by the end of the school year.

#### **Head Start**

### Population Served: 199 children



Ethnicity: 36% Hispanic, 64% Non-Hispanic

Race: 81% White; 14% Multi-Racial; 4% Black; <1% Asian; <1% Native Hawaiian or other Pacific Islander

Language: 85% English; 14% Spanish; <1% French

Dental: 75% of children have a dental home; 29% of children had a dental exam during the school year

Mental Health: Mental health staff provide assistance to all classroom teachers through observation and consultation.

Disabilities: 28% of enrolled Head Start participants had a diagnosed disability.

**Health:** 97% up to date on well child checks; 98% up to date on immunizations; 98% with health insurance; 99% with a medical home.

**Homelessness:** 7% (12) of families experienced homelessness during the year. Of these, 33% (4) were able to find permanent housing before the end of enrollment.