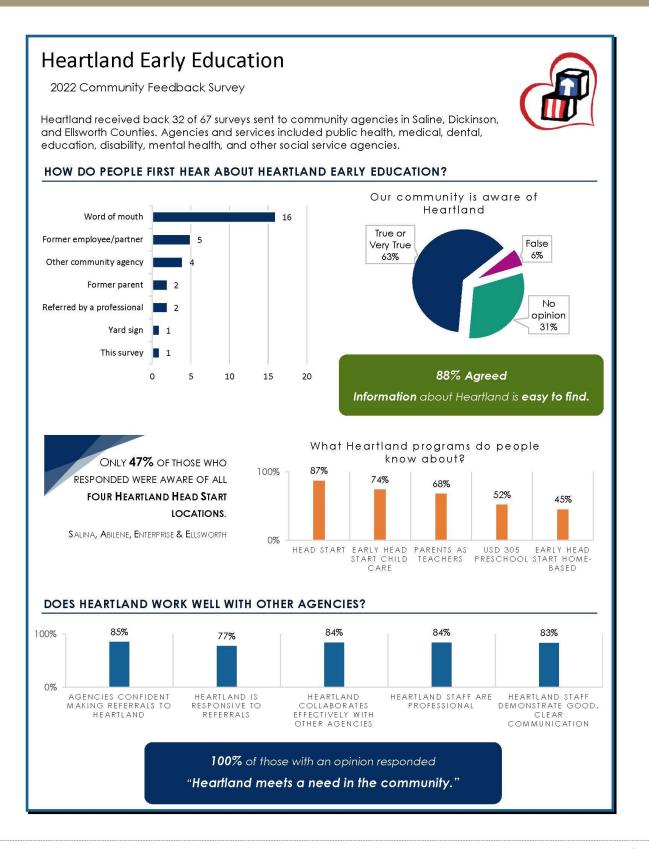

to all classroom teachers through observation and consultation.

Disabilities: 28% of enrolled Head Start participants had a diagnosed disability.

**Health:** 97% up to date on well child checks; 98% up to date on immunizations; 98% with health insurance; 99% with a medical home.

**Homelessness:** 7% (12) of families experienced homelessness during the year. Of these, 33% (4) were able to find permanent housing before the end of enrollment.





**Teacher Qualifications:** At least 50% of the Head Start teachers across the nation must have at least a Bachelor's degree in Early Childhood or a related degree. Heartland has seen a dramatic decrease in the number of teacher applicants with Bachelor (or Associate) degrees in Early Childhood Education.

#### Community Feedback Survey Results



## HEARTLAND SCHOOL FAMILY



# (Belonging) survey responses

MARCH 202:

STAFF BELONGING SURVEY

| Total Responses 115                                                          | Rarely# | Occasionally # | # 05/09 | Mostly # | Often #       |
|------------------------------------------------------------------------------|---------|----------------|---------|----------|---------------|
| I feel like a part of Heartland Early Education.                             | 1       | 3              | 15      | 42       | $\overline{}$ |
| People at Heartland Early Education notice when I am good at something.      | 3       | 10             | 14      | 44       | 44            |
| My role directly affects positive outcomes for children and families.        | 2       | 2              | 4       | 29