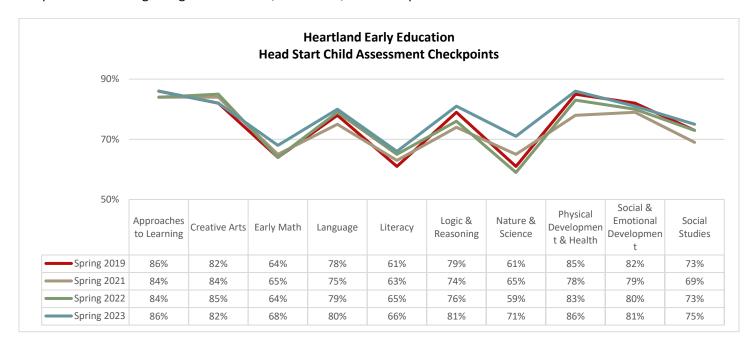

ten. Data is aggregated and analyzed multiple times throughout the year at individual, classroom, site, and program levels; this information is used to adapt strategies to increase student learning. The chart below shows growth of three and four year olds over the three checkpoints during 2022-23.



When concerns and possible delays are found in children ages three to five, families are referred to the Central Kansas Cooperative in Education (CKCIE), Part B, for further evaluation.

Reports like those above for the two years directly following the COVID-19 Pandemic showed scores in all domains. Below is chart comparing Spring checkpoints for 2019, 2021, 2022, and 2023. It appears that the downturns caused by the pandemic are beginning to rebound to, and above, the levels prior to COVID.



#### Five Year Goals: 2020-2025

#### GOAL 1:

Heartland is committed to attracting and cultivating staff who will inspire and empower children and families.

#### Expected Outcome:

Qualified and trained staff will be knowledgeable and effective in their specific roles.

**Objective A:** Heartland will successfully recruit qualified staff.

**Objective B:** All employed staff (new and current) are effectively trained.

**Objective C:** Build the coaching system to support effective implementation of service delivery

#### GOAL 2:

Heartland will intentionally integrate communication practices to strengthen relationships.

#### **Expected Outcome:**

Communication will flow and staff will be more knowledgeable in all areas of the program.

**Objective A:** Assess and initiate transition