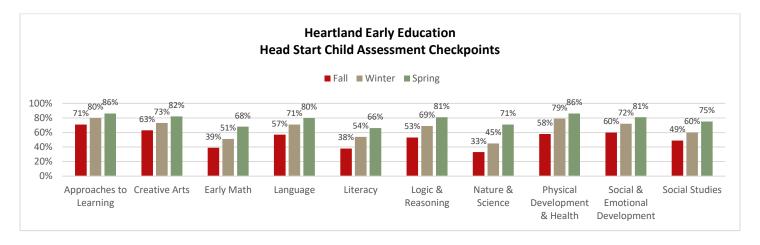

baseline upon their initial enrollment into the classroom. The children were categorized into two groups, 1) children with no prior enrollment in EHS; 2) children with EHS experience.



#### PRESCHOOL ON-GOING ASSESSMENT

Children's progress is assessed on an ongoing basis; this information is used for lesson planning for groups of children and to individualize activities for each child. Data is used to track child growth and development and guide lessons so children are prepared for kindergarten. Data is aggregated and analyzed multiple times throughout the year at individual, classroom, site, and program levels; this information is used to adapt strategies to increase student learning. The chart below shows growth of three and four year olds over the three checkpoints during 2022-23.



When concerns and possible delays are found in children ages three to five, families are referred to the Central Kansas Cooperative in Education (CKCIE), Part B, for further evaluation.

Reports like those above for the two years directly following the COVID-19 Pandemic showed scores in all domains. Below is chart comparing Spring checkpoints for 2019, 2021, 2022, and 2023. It appears that the downturns caused by the pandemic are beginning to rebound to, and above, the levels prior to COVID.



#### Five Year Goals: 2020-2025

#### GOAL 1:

Heartland is committed to attracting and cultivating staff who will inspire and empower children and families.

#### Expected Outcome:

Qualified and trained staff will be knowledgeable and effective in their specific roles.

**Objective A:** Heartlan