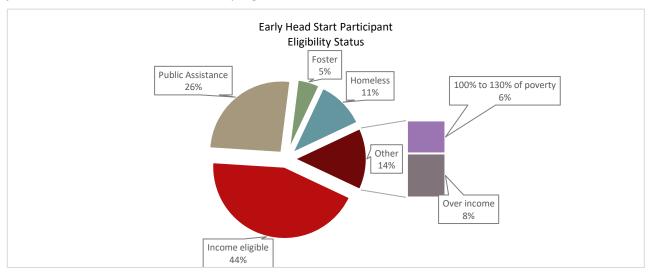

of Action:

- Heartland will keep this concern on the Health Services Advisory Committee agenda.
- Heartland will monitor barriers for families getting to the dentist, i.e. transportation, scheduling
- 5. Low assessment scores in Early Math and Literacy.
  - ▶ Head Start child assessment data showed two domains out of 10 to reach less than 70% of goals met. These areas were Early Math and Literacy.

#### Plan of Action:

- Intentional training will be developed and implemented
- The number of skills in Early Math and Literacy were increased within the Core Curriculum Map for the 2023-24 school year.
- The School Readiness Committee will be review data and provide input.

### Program Information Report (PIR)

### Early Head Start

### Population Served: 132 children and 13 pregnant women



Ethnicity: 37% Hispanic, 63% Non-Hispanic

Race: 74% White; 20% Multi-Racial; 6% Black

Language: 79% English; 19% Spanish; 1% French

**Health:** 90% up to date on well child checks; 97% up to date on immunizations; 98% with health insurance; 99% with a medical home.

**Dental:** 55% have a dental home; 21% of children are up to date on dental exams.

**Mental Health:** Mental health staff provide assistance to all classroom staff and home visitors through observation and consultation.

**Disabilities:** 33% of enrolled Early Head Start children had a diagnosed disability.





**Teacher qualifications:** Although it is still not possible to find EHS teachers with a CDA at hire, all 15 teachers met or exceeded education requirements by the end of the school year.

#### **Head Start**

#